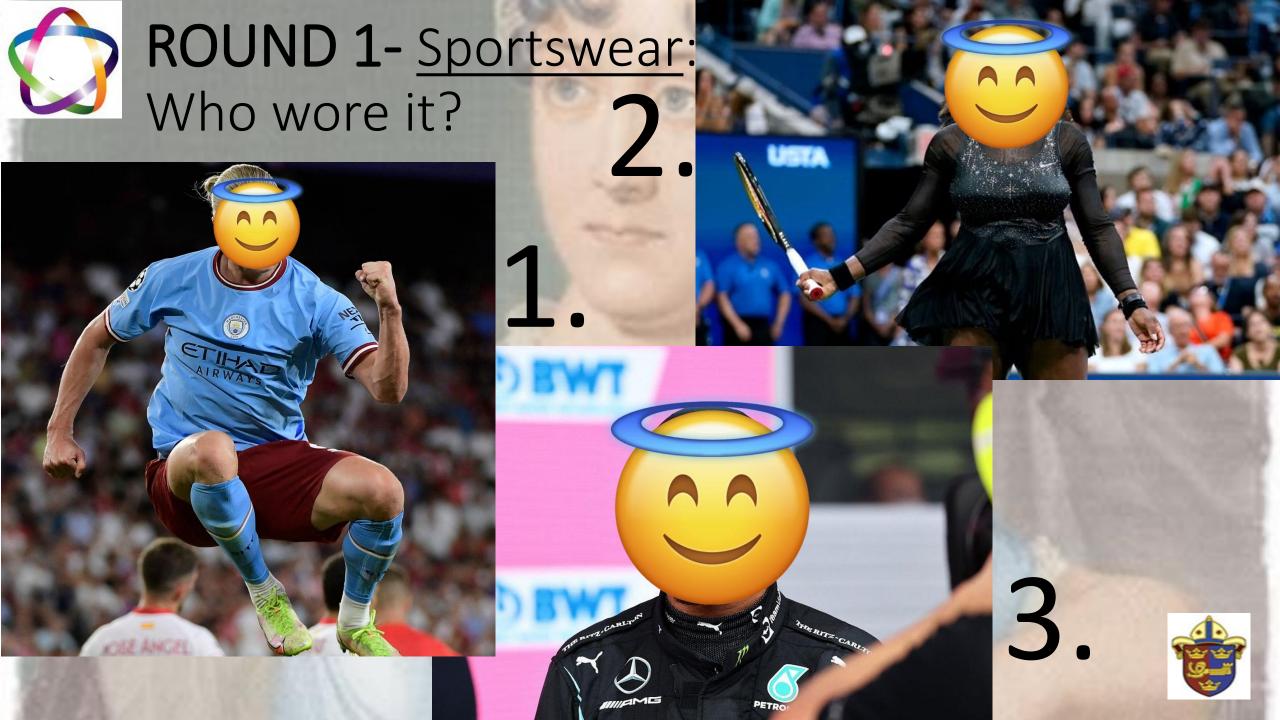

p>st</sup> | 2 <sup>nd</sup> | 3 <sup>rd</sup> | 4 <sup>th</sup> | 5 <sup>th</sup> |
|---------|-----------------|-----------------|-----------------|-----------------|-----------------|
| Year 7  | С               | O               | N               | D               | A               |
| Year 8  | A               | C/N             | 11 199          | D               | O               |
| Year 9  | O               | С               | A/D/N           | 1486-28         | 2 1 Stan        |
| Year 10 | N/O             | Colorest St.    | С               | D/A             | 27 (c) 37 (c)   |
| Year 11 | A               | С               | O               | D/N             | 1. California   |
| Overall | С               | A               | O               | N               | D               |





Round 2: Music – Who wore it?

2.



3.





#### Round 3- General fashion Knowledge



1. From which shops can you buy the Greggs bakery fashion range?

2. What couture fashion house has teamed up with Adidas to create a range of trainers?

3. Trilby, cloche and fez are all types of what fashion accessory?

4. What brand are these trainers?



5. Tartan is traditionally used to make what item of clothing?

6. Who is always seen wearing Gucci at his live shows?

#### Historical figures: Who wore it?

3.

COLUMN TO A





#### **ROUND 5:** Name The Actor and the Film Character.





## HOW LONG IS THE LONGEST EVER WEDDING DRESS RAIN? (IN METRES)

D