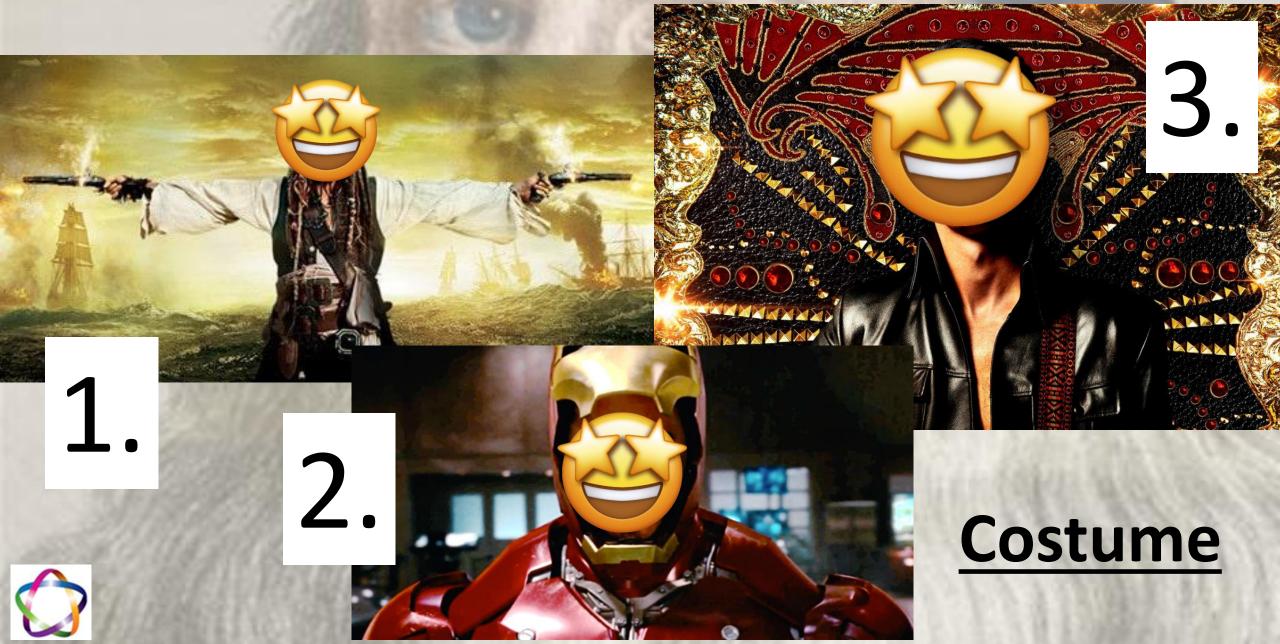

)   |
| Year 11 | A               | С               | O               | D/N             | 1. California   |
| Overall | С               | A               | O               | N               | D               |





Round 2: Music – Who wore it?

2.



3.





#### Round 3- General fashion Knowledge



1. From which shops can you buy the Greggs bakery fashion range?

2. What couture fashion house has teamed up with Adidas to create a range of trainers?

3. Trilby, cloche and fez are all types of what fashion accessory?

4. What brand are these trainers?



5. Tartan is traditionally used to make what item of clothing?

6. Who is always seen wearing Gucci at his live shows?

#### Historical figures: Who wore it?

3.

COLUMN TO A





#### **ROUND 5:** Name The Actor and the Film Character.





## HOW LONG IS THE LONGEST EVER WEDDING DRESS RAIN? (IN METRES)

D