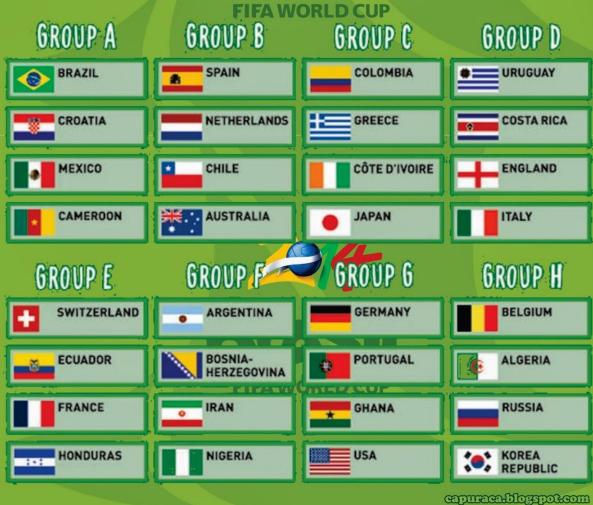

#### ROUND 2- NAME AS MANY COUNTRIES AS YOU CAN THAT PLAYED IN THE 2014 FIFA WORLD CUP GROUP STAGES