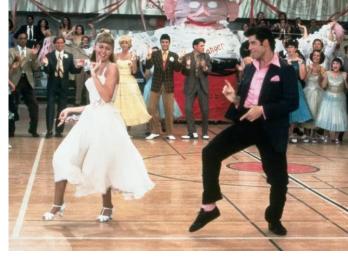

### 1. Where do Sandy and Danny meet over the summer?

- A. The Park
- B. At a Party
- C. The Fair D. The Beach

### 4. What group is Danny a part of?

- A. The Blackcats
- B. The T-Birds
- C. The Thunderclouds
- D. The ThunderGuys

# 10. Who wins the race at Thunder Road?

- A. Putzie
- B. Sonny
- C. DannyD. Kenickie

11. What is the most iconic song from Grease?

- A. You're the one that I want
- B. Greased lightin'
- C. We go together