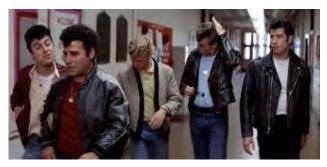

### 4. What group is Danny a part of?

- A. The Blackcats
- B. The T-Birds
- C. The Thunderclouds
- D. The ThunderGuys