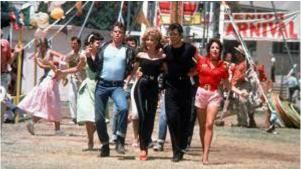

### 1. Where do Sandy and Danny meet over the summer?

- A. The Park
- B. At a Party
- C. The Fair D. The Beach