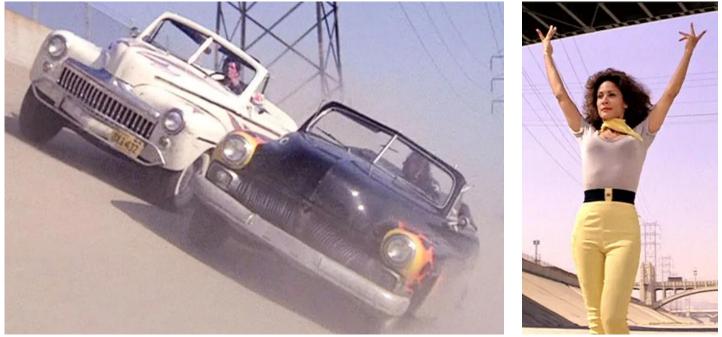

# 10. Who wins the race at Thunder Road?

- A. Putzie
- B. Sonny
- C. DannyD. Kenickie

11. What is the most iconic song from Grease?

- A. You're the one that I want
- B. Greased lightin'
- C. We go together